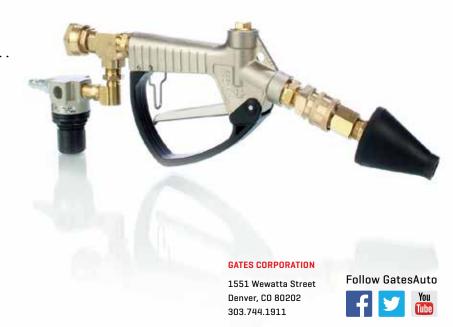

#### **POWERCLEAN IT**

Inadequate flushing can ruin a newly installed water pump resulting in frustration and warranty problems. Perform a complete cooling system flush using the PowerClean™ Flush Tool which "water hammers" accumulated sludge and scale deposits without using harsh chemicals.