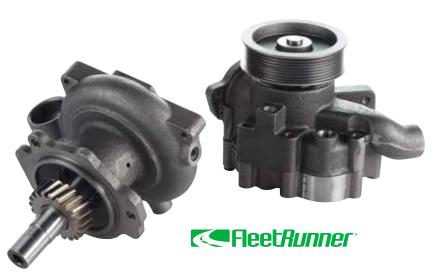

### FLEETRUNNER® HEAVY-DUTY WATER PUMPS

#### **ENSURE OE FIT AND FUNCTION**

Gates' FleetRunner Water Pumps are constructed with premium materials, computer-tooled, and fitted with a precisely balanced impeller to ensure OE fit and function. Each pump undergoes a 100% functional test of seals and bearings, and a 100% leakage test for both the casting and assembled water pump.

## **GO WITH GATES QUALITY**

As with all our heavy-duty products, you can count on high-quality, reliable parts that will deliver worry-free operation for the life of the vehicle.

- Manufactured to ISO/TS 16949 standards
- > 100% fully tested unitized bearings and seals
- Warrantied for 18 months or 150,000 miles/5,400 hours
- Computerized machined surfaces for proper fit and sealing